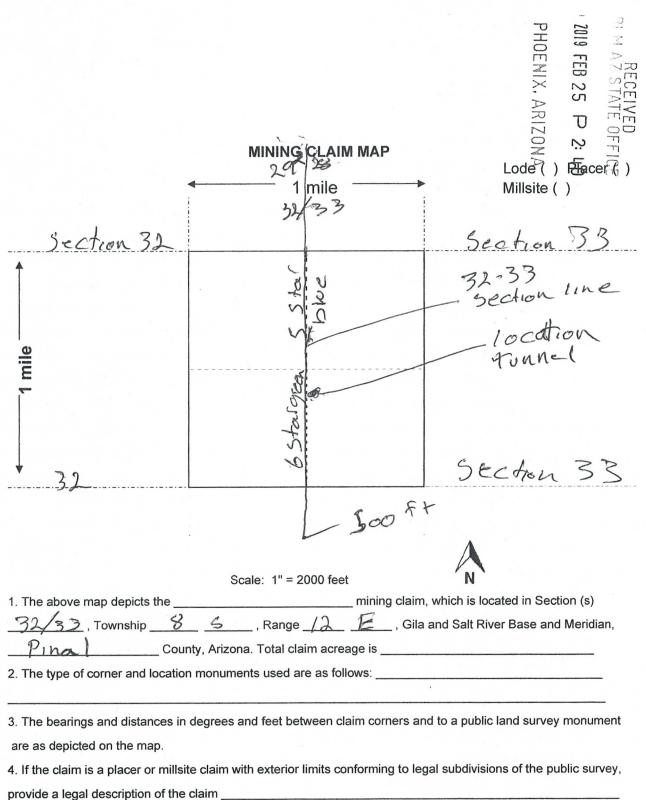

|    |                                                                           | and the second se |                  |          | - Coloring and a second second |     |
|----|---------------------------------------------------------------------------|-----------------------------------------------------------------------------------------------------------------------------------------------------------------------------------------------------------------------------------------------------------------------------------------------------------------------------------------------------------------------------------------------------------------------------------------------------------------------------------------------------------------------------------------------------------------------------------------------------------------------------------------------------------------------------------------------------|------------------|----------|--------------------------------|-----|
|    | LOCATION NOTICE FOR LODE MINING CLAIM                                     |                                                                                                                                                                                                                                                                                                                                                                                                                                                                                                                                                                                                                                                                                                     | PH               | 2019     | 3                              |     |
|    | Amendment BLM Serial #                                                    | BLM                                                                                                                                                                                                                                                                                                                                                                                                                                                                                                                                                                                                                                                                                                 | OE               | E        | AR                             |     |
|    | NOTICE IS HEREBY GJVEN that the                                           | Date                                                                                                                                                                                                                                                                                                                                                                                                                                                                                                                                                                                                                                                                                                | X                | EB 2     | SE                             |     |
|    | 6 Stas are en 5 stas blutode mining claim has been located                | Stamp                                                                                                                                                                                                                                                                                                                                                                                                                                                                                                                                                                                                                                                                                               | A                | വ        | TATE                           |     |
|    | by Time thy + April Creek whose current mailing                           |                                                                                                                                                                                                                                                                                                                                                                                                                                                                                                                                                                                                                                                                                                     | PHOENIX, ARIZONA | υ        | ED                             |     |
|    | address is 944 N Boun Groft 54                                            |                                                                                                                                                                                                                                                                                                                                                                                                                                                                                                                                                                                                                                                                                                     | /NO              | 2: 4     | FIC                            |     |
|    | Globe AZ 35501                                                            | L                                                                                                                                                                                                                                                                                                                                                                                                                                                                                                                                                                                                                                                                                                   | 1                | 04       | m                              |     |
|    | The general course of this claim is $5ection 32/33$                       | and it is situated in $\underline{P}$                                                                                                                                                                                                                                                                                                                                                                                                                                                                                                                                                                                                                                                               | ina              | 1        |                                |     |
|    | County, Arizona. This claim is <u>1500</u> feet in length and <u>6</u>    | feet in width                                                                                                                                                                                                                                                                                                                                                                                                                                                                                                                                                                                                                                                                                       |                  |          |                                |     |
|    |                                                                           | nument on which this loo                                                                                                                                                                                                                                                                                                                                                                                                                                                                                                                                                                                                                                                                            | ation r          | otice    |                                |     |
|    | is posted on the centerline of the claim approximatelyfeet i              |                                                                                                                                                                                                                                                                                                                                                                                                                                                                                                                                                                                                                                                                                                     |                  |          | 2508+                          |     |
|    | end line and $325$ feet in a $N$ direction to the $500$                   |                                                                                                                                                                                                                                                                                                                                                                                                                                                                                                                                                                                                                                                                                                     |                  |          |                                |     |
|    | monuments, one at each corner and one at the center of each end line      | e of the claim.                                                                                                                                                                                                                                                                                                                                                                                                                                                                                                                                                                                                                                                                                     |                  |          |                                |     |
|    | The location monument on which this notice is posted is situated within   | Section 32/33, Tov                                                                                                                                                                                                                                                                                                                                                                                                                                                                                                                                                                                                                                                                                  | vnship           | 8        | 5                              |     |
|    | , Range <u>12</u> <u>E</u> , Gila Salt River Base and Meridian, Ariz      | zona and this claim enc                                                                                                                                                                                                                                                                                                                                                                                                                                                                                                                                                                                                                                                                             | ompas            | ses por  | tions                          | -   |
|    | of the following quarter section(s), section(s), Township(s) and Range(s  | 7 1                                                                                                                                                                                                                                                                                                                                                                                                                                                                                                                                                                                                                                                                                                 | 150 0            | 10       |                                | JIE |
|    |                                                                           | 6 117                                                                                                                                                                                                                                                                                                                                                                                                                                                                                                                                                                                                                                                                                               | 50 N             | E        |                                | 04  |
|    | Gila Salt River Base and Meridian, Arizona.                               | Je                                                                                                                                                                                                                                                                                                                                                                                                                                                                                                                                                                                                                                                                                                  | 2 5              |          |                                | S   |
|    | The locality of this claim with reference to some natural object or perma | anent monument and ac                                                                                                                                                                                                                                                                                                                                                                                                                                                                                                                                                                                                                                                                               | ditiona          | l inform | nation                         | 00  |
|    | (if any) concerning its locality are as follows: G+SR B+N                 | 1 outhead                                                                                                                                                                                                                                                                                                                                                                                                                                                                                                                                                                                                                                                                                           | 1 M              | mina     | dist                           | 5   |
|    | Section 32/33 Pinal County AZ PSE                                         |                                                                                                                                                                                                                                                                                                                                                                                                                                                                                                                                                                                                                                                                                                     |                  |          |                                | -   |
| 20 | " 6 Star green / 5 stor 1010 C The above i                                |                                                                                                                                                                                                                                                                                                                                                                                                                                                                                                                                                                                                                                                                                                     |                  |          |                                |     |
|    | DATED AND POSTED on the ground this day of                                |                                                                                                                                                                                                                                                                                                                                                                                                                                                                                                                                                                                                                                                                                                     |                  |          |                                |     |
|    |                                                                           |                                                                                                                                                                                                                                                                                                                                                                                                                                                                                                                                                                                                                                                                                                     |                  |          |                                |     |
|    | Print Name(s) Imothy Guck                                                 | April Cs                                                                                                                                                                                                                                                                                                                                                                                                                                                                                                                                                                                                                                                                                            | ick              |          |                                |     |
|    | Signature(s)                                                              | No luck                                                                                                                                                                                                                                                                                                                                                                                                                                                                                                                                                                                                                                                                                             | 2                |          |                                |     |
|    |                                                                           | r                                                                                                                                                                                                                                                                                                                                                                                                                                                                                                                                                                                                                                                                                                   |                  | orm MC   |                                |     |
|    |                                                                           |                                                                                                                                                                                                                                                                                                                                                                                                                                                                                                                                                                                                                                                                                                     | 1.0 11           | www.www. | ,                              |     |

This form is available from the Arizona Geological Survey and may be reproduced.

Form MCF100a Revised July 2014

This form is available from the Arizona Geology Survey and may be reproduced.

| LOCATION NOTICE FOR LODE MINING CLAIM                                           |                            |           | -                  |         |   |
|---------------------------------------------------------------------------------|----------------------------|-----------|--------------------|---------|---|
| Amendment BLM Serial #                                                          | BLM                        | PH        | 2019               | 2       |   |
| NOTICE IS HEREBY, GIVEN that the BSM FKA                                        | Date                       | OE        | FEB                |         |   |
| Star blue 6 sharafeatode mining claim has been located                          | Stamp                      | PHOENIX,  | N                  | STC     |   |
| by Timothy + April Click whose current mailing                                  |                            |           | പ                  |         |   |
| address is <u>944 N Ban Croft</u> St                                            |                            | ARIZONA   | D<br>2:            | op      |   |
| Globe A2 85501                                                                  |                            | A         |                    |         |   |
| The general course of this claim is <u>Section</u> 32/33                        | and it is situated in      | hal       | 0                  |         |   |
| County, Arizona. This claim is 1500 feet in length and 60                       | feet in width              |           |                    |         |   |
| Total Claim Acreage. This claim runs from the location mor                      |                            |           |                    |         |   |
| is posted on the centerline of the claim approximately $\underline{750}$ feet i | n a <u>N</u> direction     | to the _  | 5750               | , F.F   |   |
| end line and $300$ feet in a $1/$ direction to the $600$                        | H_ end line. This cla      | im is ma  | arked by           | six     |   |
| monuments, one at each corner and one at the center of each end lin             |                            |           |                    |         |   |
| The location monument on which this notice is posted is situated within         | Section <u>32/33</u> , Tov | vnship _  | 85                 |         |   |
| , Range 12 E, Gila Salt River Base and Meridian, Ari                            |                            |           |                    | ons     |   |
| of the following quarter section(s), section(s), Township(s) and Range(         | s)750F                     | + D +     | l                  |         |   |
|                                                                                 | 750                        | 2 A       |                    |         |   |
| Gila Salt River Base and Meridian, Arizona.                                     |                            | •[        |                    | 0       |   |
| The locality of this claim with reference to some natural object or perma       | anent monument and ac      | lditional | informa            | tion 🗸  | 1 |
| (if any) concerning its locality are as follows: G+5R B+M                       | outhead m                  | inine     | , di               | st u    |   |
| Pinal County AZ PIEVIOUS Clain                                                  | a name has                 | 54        | star               | olve, u | 9 |
| SIX Stargreen 918 pg 55 The above                                               | information is shown on    | the atta  | ached m            | ap.     |   |
| DATED AND POSTED on the ground this day of                                      | , 20 <u>19</u> .           |           |                    |         |   |
|                                                                                 |                            |           |                    |         |   |
| Print Name(s) Timothy Crick                                                     | April Grick                | 5         |                    |         |   |
| Signature(s) Janolle Call A                                                     | feel Cuel                  |           |                    |         |   |
|                                                                                 |                            |           | rm MCl<br>sed July |         |   |