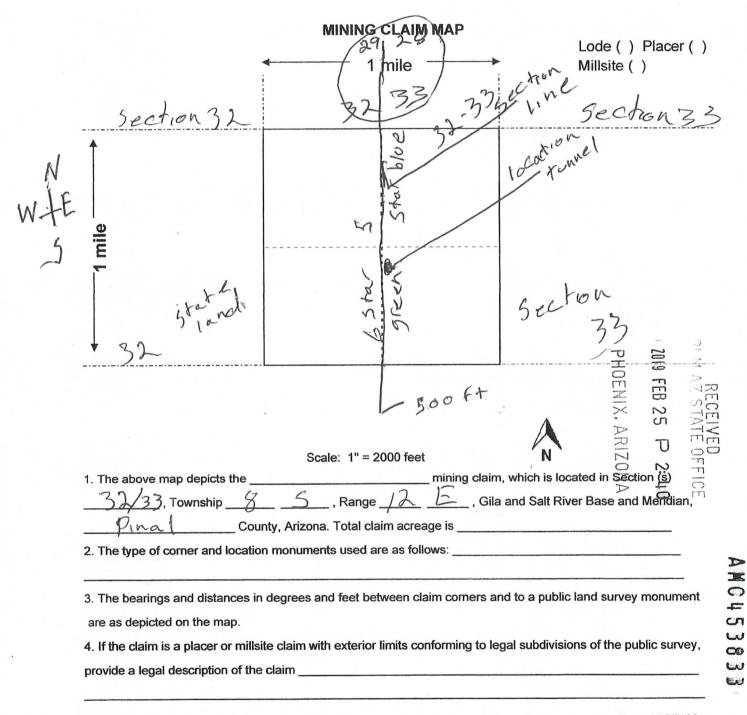

## 

Claim Begin-End: AMC453833-AMC453834

6 Location Notices-Amendments and Supporting Documents

| Data Entered: $3/4/2017$                                                                                                                                                                                                                                                                                                                                                                                                                                                                                                                                                                                                                                                                                                                                                                                                                                                                                                                                                                                                                                                                                                                                                                                                                                                                                                                                                                                                                                                                                                                                                                                                                                                                                                                                                                                                                                                                            | MTP Checked By: VETC                                                                                                     |
|-----------------------------------------------------------------------------------------------------------------------------------------------------------------------------------------------------------------------------------------------------------------------------------------------------------------------------------------------------------------------------------------------------------------------------------------------------------------------------------------------------------------------------------------------------------------------------------------------------------------------------------------------------------------------------------------------------------------------------------------------------------------------------------------------------------------------------------------------------------------------------------------------------------------------------------------------------------------------------------------------------------------------------------------------------------------------------------------------------------------------------------------------------------------------------------------------------------------------------------------------------------------------------------------------------------------------------------------------------------------------------------------------------------------------------------------------------------------------------------------------------------------------------------------------------------------------------------------------------------------------------------------------------------------------------------------------------------------------------------------------------------------------------------------------------------------------------------------------------------------------------------------------------|--------------------------------------------------------------------------------------------------------------------------|
| - (                                                                                                                                                                                                                                                                                                                                                                                                                                                                                                                                                                                                                                                                                                                                                                                                                                                                                                                                                                                                                                                                                                                                                                                                                                                                                                                                                                                                                                                                                                                                                                                                                                                                                                                                                                                                                                                                                                 | GEO Checked By:                                                                                                          |
| LEAD SERIAL NUMBER: AMC 45383                                                                                                                                                                                                                                                                                                                                                                                                                                                                                                                                                                                                                                                                                                                                                                                                                                                                                                                                                                                                                                                                                                                                                                                                                                                                                                                                                                                                                                                                                                                                                                                                                                                                                                                                                                                                                                                                       | 3 thru AMC 453834                                                                                                        |
| NUMBER OF CLAIMS & TYPE:                                                                                                                                                                                                                                                                                                                                                                                                                                                                                                                                                                                                                                                                                                                                                                                                                                                                                                                                                                                                                                                                                                                                                                                                                                                                                                                                                                                                                                                                                                                                                                                                                                                                                                                                                                                                                                                                            |                                                                                                                          |
| LODE                                                                                                                                                                                                                                                                                                                                                                                                                                                                                                                                                                                                                                                                                                                                                                                                                                                                                                                                                                                                                                                                                                                                                                                                                                                                                                                                                                                                                                                                                                                                                                                                                                                                                                                                                                                                                                                                                                | CHARGES:                                                                                                                 |
| PLACER                                                                                                                                                                                                                                                                                                                                                                                                                                                                                                                                                                                                                                                                                                                                                                                                                                                                                                                                                                                                                                                                                                                                                                                                                                                                                                                                                                                                                                                                                                                                                                                                                                                                                                                                                                                                                                                                                              | Processing Fee @ $$20 = $40$                                                                                             |
| ASSOCIATION PLACER                                                                                                                                                                                                                                                                                                                                                                                                                                                                                                                                                                                                                                                                                                                                                                                                                                                                                                                                                                                                                                                                                                                                                                                                                                                                                                                                                                                                                                                                                                                                                                                                                                                                                                                                                                                                                                                                                  | Location Fee @ $$37 = $74$                                                                                               |
| MILL SITE                                                                                                                                                                                                                                                                                                                                                                                                                                                                                                                                                                                                                                                                                                                                                                                                                                                                                                                                                                                                                                                                                                                                                                                                                                                                                                                                                                                                                                                                                                                                                                                                                                                                                                                                                                                                                                                                                           | Maintenance Fee @ $$155 = \frac{$310}{310}$                                                                              |
| TUNNEL SITE                                                                                                                                                                                                                                                                                                                                                                                                                                                                                                                                                                                                                                                                                                                                                                                                                                                                                                                                                                                                                                                                                                                                                                                                                                                                                                                                                                                                                                                                                                                                                                                                                                                                                                                                                                                                                                                                                         | Add'l Maint Fee for Assoc Placer = _\$                                                                                   |
|                                                                                                                                                                                                                                                                                                                                                                                                                                                                                                                                                                                                                                                                                                                                                                                                                                                                                                                                                                                                                                                                                                                                                                                                                                                                                                                                                                                                                                                                                                                                                                                                                                                                                                                                                                                                                                                                                                     | SUBTOTAL \$ 424                                                                                                          |
| (Placer Only)                                                                                                                                                                                                                                                                                                                                                                                                                                                                                                                                                                                                                                                                                                                                                                                                                                                                                                                                                                                                                                                                                                                                                                                                                                                                                                                                                                                                                                                                                                                                                                                                                                                                                                                                                                                                                                                                                       | Other Fees \$                                                                                                            |
| NUMBER OF LOCATORS:                                                                                                                                                                                                                                                                                                                                                                                                                                                                                                                                                                                                                                                                                                                                                                                                                                                                                                                                                                                                                                                                                                                                                                                                                                                                                                                                                                                                                                                                                                                                                                                                                                                                                                                                                                                                                                                                                 | Other Fees \$                                                                                                            |
|                                                                                                                                                                                                                                                                                                                                                                                                                                                                                                                                                                                                                                                                                                                                                                                                                                                                                                                                                                                                                                                                                                                                                                                                                                                                                                                                                                                                                                                                                                                                                                                                                                                                                                                                                                                                                                                                                                     | TOTAL \$                                                                                                                 |
| SPLIT ESTATE: N/A [ ] SX [ ] PX [ ] OTHE                                                                                                                                                                                                                                                                                                                                                                                                                                                                                                                                                                                                                                                                                                                                                                                                                                                                                                                                                                                                                                                                                                                                                                                                                                                                                                                                                                                                                                                                                                                                                                                                                                                                                                                                                                                                                                                            | SUBJ TO PL 359:         Yes []         No [           ER []                                                              |
| COMMENTS/STATUS: VOID [ ] PARTIALLY VOID [                                                                                                                                                                                                                                                                                                                                                                                                                                                                                                                                                                                                                                                                                                                                                                                                                                                                                                                                                                                                                                                                                                                                                                                                                                                                                                                                                                                                                                                                                                                                                                                                                                                                                                                                                                                                                                                          | ING ORDER FROM 1944 TO 1993:<br>N/A [ ]                                                                                  |
| COMMENTS/STATUS: VOID [ ] PARTIALLY VOID [                                                                                                                                                                                                                                                                                                                                                                                                                                                                                                                                                                                                                                                                                                                                                                                                                                                                                                                                                                                                                                                                                                                                                                                                                                                                                                                                                                                                                                                                                                                                                                                                                                                                                                                                                                                                                                                          | ING ORDER FROM 1944 TO 1993:<br>N/A [ ]<br>] PVT MINERALS [ ] WITHDRAWN LANDS [ ]                                        |
| RECONVEYED MINERALS ON BLM LAND REQUIRE OPEN Open to Entry On N COMMENTS/STATUS: VOID [ ] PARTIALLY VOID [ OTHER [ ]                                                                                                                                                                                                                                                                                                                                                                                                                                                                                                                                                                                                                                                                                                                                                                                                                                                                                                                                                                                                                                                                                                                                                                                                                                                                                                                                                                                                                                                                                                                                                                                                                                                                                                                                                                                | ING ORDER FROM 1944 TO 1993:<br>N/A [ ] ] PVT MINERALS [ ] WITHDRAWN LANDS [ ] im(s) site(s) may be void or voidable.    |
| RECONVEYED MINERALS ON BLM LAND REQUIRE OPEN         Open to Entry On         Open to Entry On         COMMENTS/STATUS:         VOID []         PARTIALLY VOID [         OTHER [] <i>Claimant acknowledges that portions of the following claimant acknowledges that portions portions of the following claimant acknowledges that portions portio</i> | ING ORDER FROM 1944 TO 1993:<br>N/A [ ] ] PVT MINERALS [ ] WITHDRAWN LANDS [ ]<br>im(s) site(s) may be void or voidable. |

|    |                                                                           | and the second se |                  |          | - Coloring and a second second |     |
|----|---------------------------------------------------------------------------|-----------------------------------------------------------------------------------------------------------------------------------------------------------------------------------------------------------------------------------------------------------------------------------------------------------------------------------------------------------------------------------------------------------------------------------------------------------------------------------------------------------------------------------------------------------------------------------------------------------------------------------------------------------------------------------------------------|------------------|----------|--------------------------------|-----|
|    | LOCATION NOTICE FOR LODE MINING CLAIM                                     |                                                                                                                                                                                                                                                                                                                                                                                                                                                                                                                                                                                                                                                                                                     | PH               | 2019     | 3                              |     |
|    | Amendment BLM Serial #                                                    | BLM                                                                                                                                                                                                                                                                                                                                                                                                                                                                                                                                                                                                                                                                                                 | OE               | E        | AR                             |     |
|    | NOTICE IS HEREBY GJVEN that the                                           | Date                                                                                                                                                                                                                                                                                                                                                                                                                                                                                                                                                                                                                                                                                                | X                | EB 2     | SE                             |     |
|    | 6 Stas are en 5 stas blutode mining claim has been located                | Stamp                                                                                                                                                                                                                                                                                                                                                                                                                                                                                                                                                                                                                                                                                               | A                | വ        | TATE                           |     |
|    | by Time thy + April Creek whose current mailing                           |                                                                                                                                                                                                                                                                                                                                                                                                                                                                                                                                                                                                                                                                                                     | PHOENIX, ARIZONA | υ        | ED                             |     |
|    | address is 944 N Boun Groft 54                                            |                                                                                                                                                                                                                                                                                                                                                                                                                                                                                                                                                                                                                                                                                                     | /NO              | 2: 4     | FIC                            |     |
|    | Globe AZ 35501                                                            | L                                                                                                                                                                                                                                                                                                                                                                                                                                                                                                                                                                                                                                                                                                   | 1                | 04       | m                              |     |
|    | The general course of this claim is $5ection 32/33$                       | and it is situated in $\underline{P}$                                                                                                                                                                                                                                                                                                                                                                                                                                                                                                                                                                                                                                                               | ina              | 1        |                                |     |
|    | County, Arizona. This claim is <u>1500</u> feet in length and <u>6</u>    | feet in width                                                                                                                                                                                                                                                                                                                                                                                                                                                                                                                                                                                                                                                                                       |                  |          |                                |     |
|    |                                                                           | nument on which this loo                                                                                                                                                                                                                                                                                                                                                                                                                                                                                                                                                                                                                                                                            | ation r          | otice    |                                |     |
|    | is posted on the centerline of the claim approximatelyfeet i              |                                                                                                                                                                                                                                                                                                                                                                                                                                                                                                                                                                                                                                                                                                     |                  |          | 2508+                          |     |
|    | end line and $325$ feet in a $N$ direction to the $500$                   |                                                                                                                                                                                                                                                                                                                                                                                                                                                                                                                                                                                                                                                                                                     |                  |          |                                |     |
|    | monuments, one at each corner and one at the center of each end line      | e of the claim.                                                                                                                                                                                                                                                                                                                                                                                                                                                                                                                                                                                                                                                                                     |                  |          |                                |     |
|    | The location monument on which this notice is posted is situated within   | Section 32/33, Tov                                                                                                                                                                                                                                                                                                                                                                                                                                                                                                                                                                                                                                                                                  | vnship           | 8        | 5                              |     |
|    | , Range <u>12</u> <u>E</u> , Gila Salt River Base and Meridian, Ariz      | zona and this claim enc                                                                                                                                                                                                                                                                                                                                                                                                                                                                                                                                                                                                                                                                             | ompas            | ses por  | tions                          | -   |
|    | of the following quarter section(s), section(s), Township(s) and Range(s  | 7 1                                                                                                                                                                                                                                                                                                                                                                                                                                                                                                                                                                                                                                                                                                 | 150 0            | 10       |                                | JIE |
|    |                                                                           | 6 117                                                                                                                                                                                                                                                                                                                                                                                                                                                                                                                                                                                                                                                                                               | 50 N             | E        |                                | 04  |
|    | Gila Salt River Base and Meridian, Arizona.                               | Je                                                                                                                                                                                                                                                                                                                                                                                                                                                                                                                                                                                                                                                                                                  | 2 5              |          |                                | S   |
|    | The locality of this claim with reference to some natural object or perma | anent monument and ac                                                                                                                                                                                                                                                                                                                                                                                                                                                                                                                                                                                                                                                                               | ditiona          | l inform | nation                         | 00  |
|    | (if any) concerning its locality are as follows: G+SR B+N                 | 1 outhead                                                                                                                                                                                                                                                                                                                                                                                                                                                                                                                                                                                                                                                                                           | 1 M              | mina     | dist                           | 5   |
|    | Section 32/33 Pinal County AZ PSE                                         |                                                                                                                                                                                                                                                                                                                                                                                                                                                                                                                                                                                                                                                                                                     |                  |          |                                | -   |
| 20 | " 6 Star green / 5 stor 1010 C The above i                                |                                                                                                                                                                                                                                                                                                                                                                                                                                                                                                                                                                                                                                                                                                     |                  |          |                                |     |
|    | DATED AND POSTED on the ground this day of                                |                                                                                                                                                                                                                                                                                                                                                                                                                                                                                                                                                                                                                                                                                                     |                  |          |                                |     |
|    |                                                                           |                                                                                                                                                                                                                                                                                                                                                                                                                                                                                                                                                                                                                                                                                                     |                  |          |                                |     |
|    | Print Name(s) Imothy Guck                                                 | April Cs                                                                                                                                                                                                                                                                                                                                                                                                                                                                                                                                                                                                                                                                                            | ick              |          |                                |     |
|    | Signature(s)                                                              | No luck                                                                                                                                                                                                                                                                                                                                                                                                                                                                                                                                                                                                                                                                                             | 2                |          |                                |     |
|    |                                                                           | r                                                                                                                                                                                                                                                                                                                                                                                                                                                                                                                                                                                                                                                                                                   |                  | orm MC   |                                |     |
|    |                                                                           |                                                                                                                                                                                                                                                                                                                                                                                                                                                                                                                                                                                                                                                                                                     | 1.0 11           | www.www. | ,                              |     |