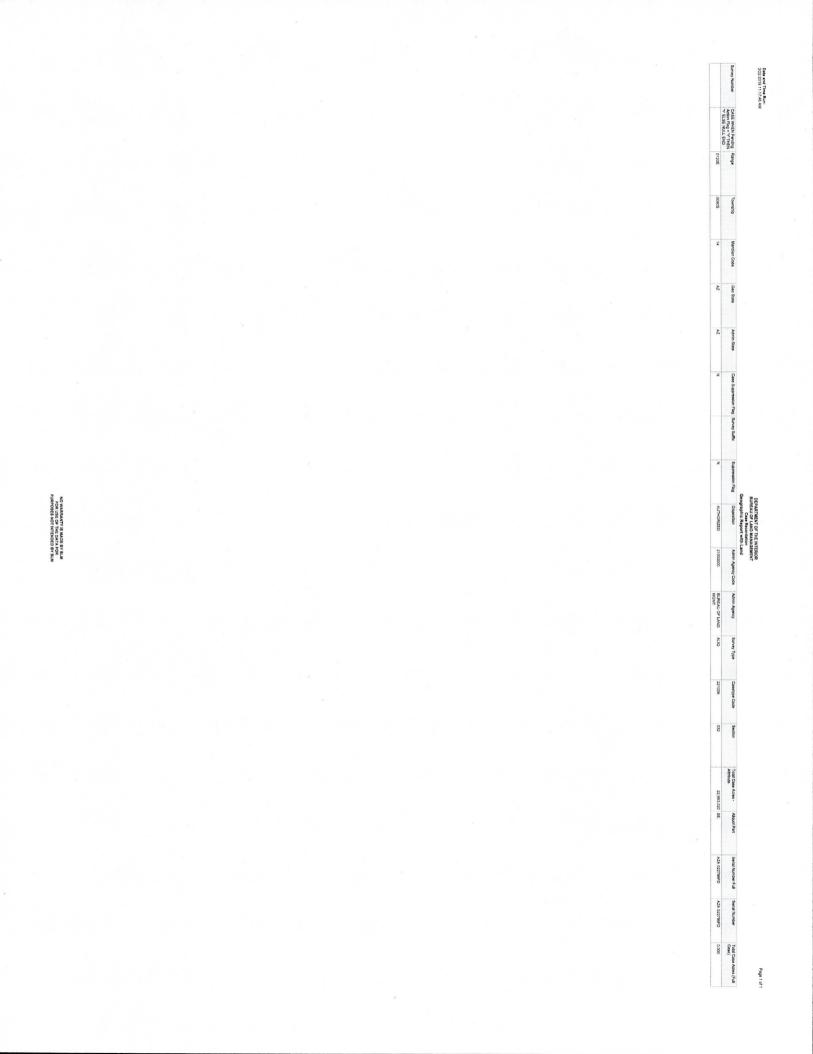

#### DEPARTMENT OF THE INTERIOR BUREAU OF LAND MANAGEMENT Case Recordation

Geographic Report with Land

Disposition is equal to AUTHORIZED , CANCELLED , EXPIRED , PENDING , REJECTED , RELINQUISHED , WITHDRAWN

and Meridian Township Range Section is equal to 14 0080S 0120E 032

and Admin State is equal to AZ

NO WARRANTY IS MADE BY BLM FOR USE OF THE DATA FOR PURPOSES NOT INTENDED BY BLM

#### DEPARTMENT OF THE INTERIOR BUREAU OF LAND MANAGEMENT Case Recordation Geographic Report with Land

#### Admin State: AZ Geo State: AZ Serial Number: AZA 022796FD

#### Total Case Acres: 22,983.020

| Casetype | Case Disp  | Mer | Тwp   | Rng   | Sec | Sur Type | Sur Nr | Suf | Subdivision | Pending Action |
|----------|------------|-----|-------|-------|-----|----------|--------|-----|-------------|----------------|
| 221006   | AUTHORIZED | 14  | 0080S | 0120E | 032 | ALIQ     |        |     | SE;         |                |

NO WARRANTY IS MADE BY BLM FOR USE OF THE DATA FOR PURPOSES NOT INTENDED BY BLM

#### DEPARTMENT OF THE INTERIOR BUREAU OF LAND MANAGEMENT Case Recordation Geographic Report with Land

Admin State: AZ Geo State: AZ

| oco otato.    |            |          |            |     |       |       |     |          |        | · · · · · · · · · · · · · · · · · · · |             |          |
|---------------|------------|----------|------------|-----|-------|-------|-----|----------|--------|---------------------------------------|-------------|----------|
| Serial Number | Total Case | Casetype | Case Disp  | Mer | Тwp   | Rng   | Sec | Sur Type | Sur Nr | Suf                                   | Subdivision | Act Pend |
|               | Acres:     |          |            |     |       |       |     |          |        |                                       |             |          |
| AZA 022796FD  | 22,983.020 | 221006   | AUTHORIZED | 14  | 0080S | 0120E | 032 | ALIQ     |        |                                       | SE;         |          |